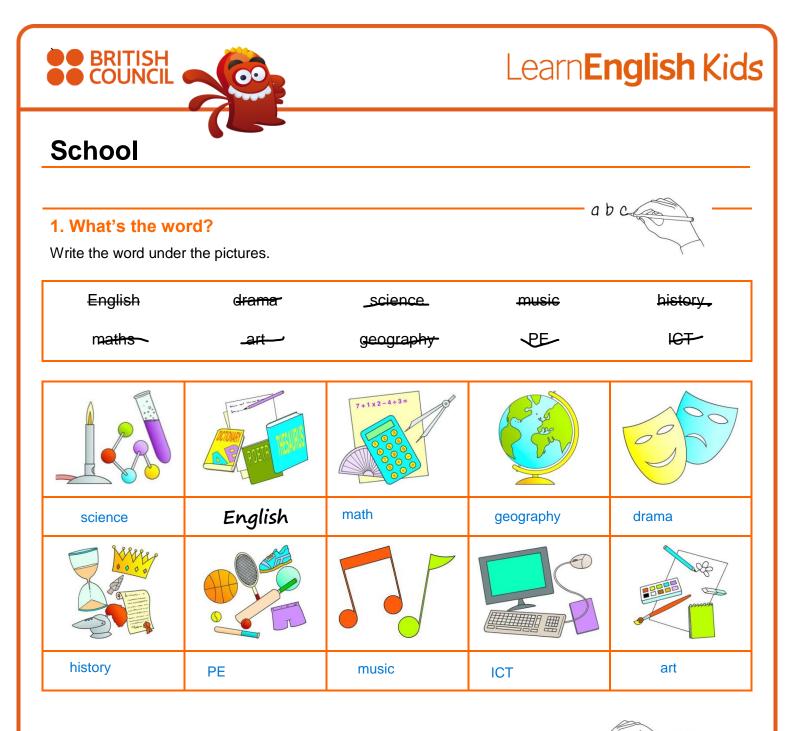

## 2. Match them up!

Match the places in a school with their description.



www.britishcouncil.org/learnenglishkids

© The British Council, 2016 The United Kingdom's international organisation for educational opportunities and cultural relations. We are registered in England as a charity.

## Learn**English Kids**

abc



## 3. Where does it go?

Read these school rules and write them in the correct box.

| listen to the teachers | eat food in class       | respect your schoolmates  |
|------------------------|-------------------------|---------------------------|
| do your homework       | use your phone in class | put your hand up to speak |
| shout                  | fight with people       | be on time                |

You must ...

## listen to the teachers

do your homework

put