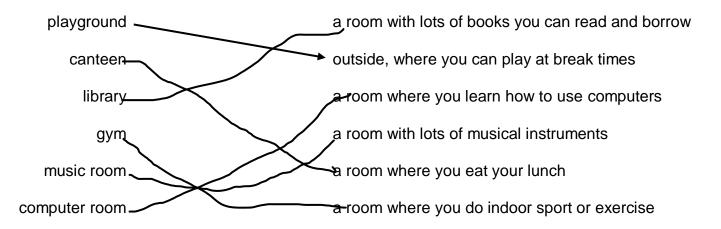

## 2. Match them up!

Match the places in a school with their description.

www.britishcouncil.org/learnenglishkids

© The British Council, 2016 The United Kingdom's international organisation for educational opportunities and cultural relations. We are registered in England as a charity.